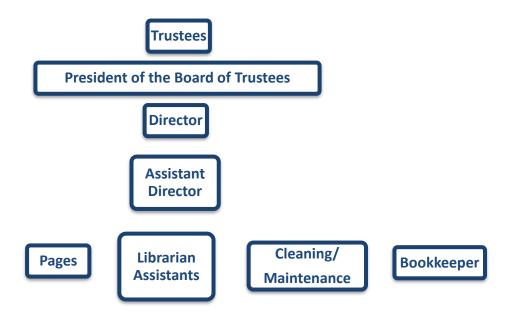

## **Employees:**

## Administration:

Emily Gundry, Library Director
Lynn Allabaugh, Library Assistant
Carol Brosend, Library Assistant
Steven Dierks, Library Assistant
Grace Kilbreath, Library Assistant
Tim Kilbreath, Library Bookkeeper
Victoria Kohl, Library Assistant/Page
Ethan Schaller, Library Page
Janice Scholtz, Library Assistant
Virginia Sorg, Library Assistant
Jim Sorg, Library Maintenance

## **Trustees:**

Gary Brown, President
Jacquie Olsen, Vice-President
Wanda Cwiklo, Secretary
Jim Ferrar, Treasurer
Wendy Bennett, Trustee
Ron Gibson, Trustee
Mark Stockman, Trustee